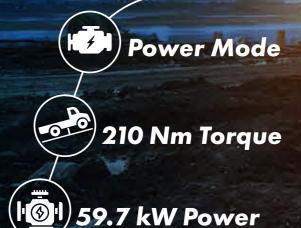

#### **Technical Specifications**

|                          | Parameters        | Specifications             |  |  |  |
|--------------------------|-------------------|----------------------------|--|--|--|
| Engine &<br>Transmission | Engine            | mDI 3 cylinder, 1493 cm    |  |  |  |
|                          | Max Output        | 59.7 kW @ 3500 r/min       |  |  |  |
|                          | Max Torque        | 210 Nm @ 1400 - 2600 r/min |  |  |  |
|                          | Gearbox           | 5 speed Synchromesh        |  |  |  |
| Steering type            | Power             |                            |  |  |  |
| Suspension<br>& Tyres    | Front suspension  | Leaf spring                |  |  |  |
|                          | Rear suspension   | Leaf spring                |  |  |  |
|                          | Tyres             | 195R15LT                   |  |  |  |
| Capacity                 | Fuel Tank         | 40 L                       |  |  |  |
|                          | DEF Tank          | 10 L                       |  |  |  |
| Dimensions               | Length (mm)       | 4710 (XL), 4980 (XXL)      |  |  |  |
|                          | Width (mm)        | 1746                       |  |  |  |
|                          | Height (mm)       | 2040                       |  |  |  |
|                          | Wheelbase (mm)    | 2550 (XL), 2700 (XXL)      |  |  |  |
|                          | Cargo length (mm) | 2765 (XL), 3035 (XXL)      |  |  |  |
|                          | Cargo width (mm)  | 1644                       |  |  |  |
|                          | Cargo height (mm) | 425 (SD), 1183 (HD)        |  |  |  |
| Weights                  | GVW (kg)          | 2999/ 3080 / 3170          |  |  |  |
|                          | Payload (kg)      | 1550 / 1600                |  |  |  |
| Seating capacity         | D+2               |                            |  |  |  |

#### **Best-in-class Performance**

A power-packed vehicle, the new Mahindra Veero fears no roads or routes. Whether navigating narrow lanes or tackling steep inclines, this vehicle delivers 59.7 kW Power allowing you to travel at higher speeds even when fully loaded. With a ground clearance of 216 mm, it promises to conquer any terrain with ease.