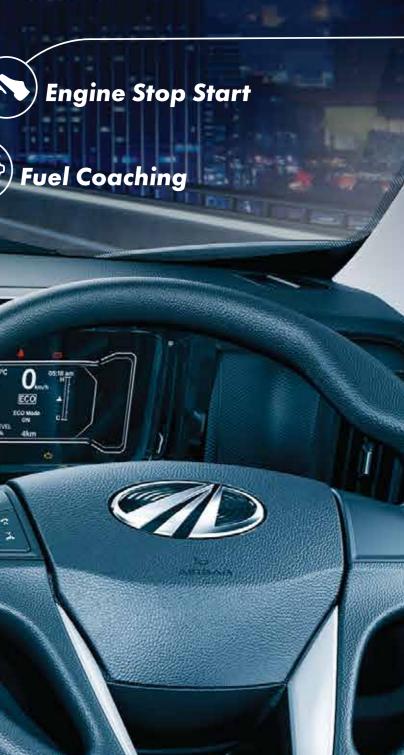

#### First-in-class Savings Features

In an era where fuel costs are rising every day, the new Mahindra Veero is equipped with an advanced engine auto-stop feature. It automatically shuts off when you're in traffic, saving you fuel and reducing emissions. Furthermore, it comes with a driver fuel coaching that helps drivers optimize their fuel efficiency by suggesting the best gear and speed combinations.