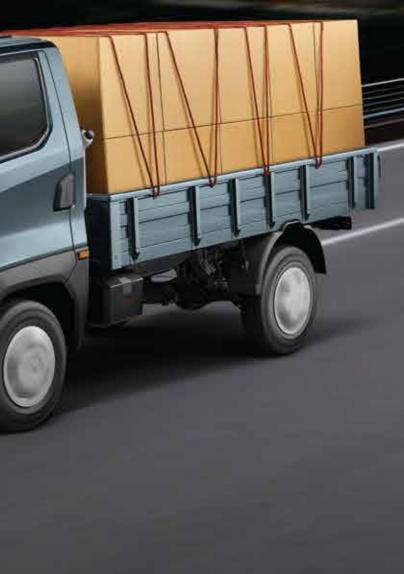

### **Best-in-class Loading Capabilities**

Now transform every trip into a profitable opportunity. The new Mahindra Veero features a spacious cargo bed and a payload capacity of 1600 kg. After all, the more you deliver, the more you earn, isn't it?

#### **Best-in-class Performance**

A power-packed vehicle, the new Mahindra Veero fears no roads or routes. Whether navigating narrow lanes or tackling steep inclines, this vehicle delivers 59.7 kW Power allowing you to travel at higher speeds even when fully loaded. With a ground clearance of 216 mm, it promises to conquer any terrain with ease.