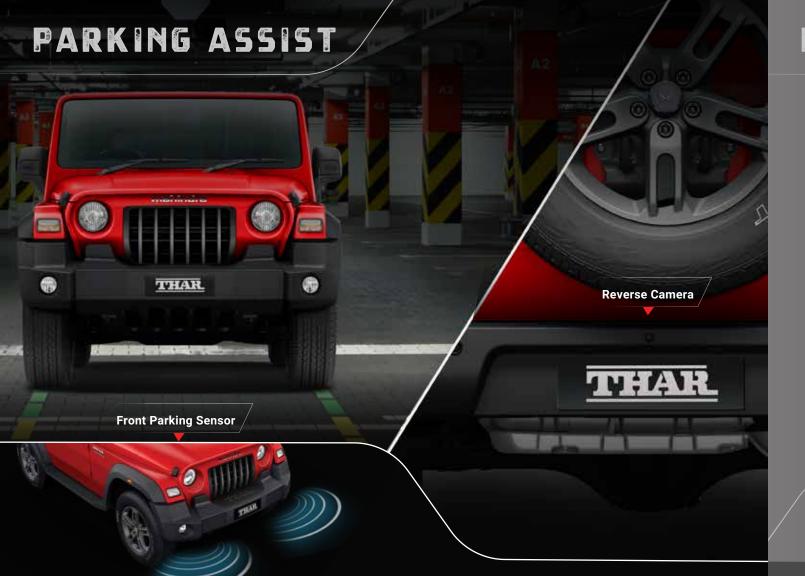

### DARKLORD



Piano Black Headlamp Appliques

Side & Back Shoulder Appliques

Piano Black Mirror Appliques/

Front Bumper Cladding

Front Grille Add On

TYR/AIR

Front Bumper Air Dam Kit/

Wheel Arch Cladding



## CHROMEHERO



Chrome Mirror Appliques

Chrome Insert Rain Visor



Chrome Headlamp Appliques

THAR



Chrome Door Handle Applique

Chrome Taillamp Appliques

Chrome Front Fog lamp Applique





Red alloy inserts



Red ORVM appliqués/









Silver ORVM appliqués /





#### LED HEAD LAMP BULB











THAR











### BODY COVER



Camouflage Body Cover

**Dual Tone Body Cover** 

**Dual Tone Body Cover** 









### ADVENTURE RANGE ACCESSORIES















Winch Extension Strap

Snatch Strap

Tree Trunk Protector









Hitch & Shackle Combo





Tow Hook With Keeper



**◀** Exhaust Jack



VEHICLE RECOVERY ACCESSORIES



### VEHICLE MAINTENANCE ACCESSORIES



Tyre Repair Kit







RV Air Compressor



Mud Tamer Mats Front



Universal Boot Saverliner



Mud Tamer Mats Rear



Dirt Blocka Mat Front



Dirt Blocka Mat Rear



Moulded Mud Flaps Small



Moulded Mud Flaps Large

## VEHICLE PROTECTION ACCESSORIES









# CAMPING ACCESSORIES EQUIPMENTS



Oxygen Sleeping Bag

Treck 200 Sleeping Bag







Monodome II Tent



Backpacker Tent



Holiday 4 Tent



Berg 40 Backpack Red

Explore