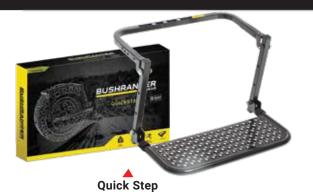

### ADVENTURE RANGE ACCESSORIES

Winch Extension Strap

Snatch Strap

Tree Trunk Protector

Hitch & Shackle Combo

Tow Hook With Keeper

**◀** Exhaust Jack

VEHICLE RECOVERY ACCESSORIES