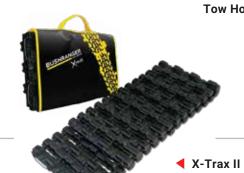

### ADVENTURE RANGE ACCESSORIES

Winch Extension Strap

Snatch Strap

Tree Trunk Protector

Hitch & Shackle Combo

Tow Hook With Keeper

**◀** Exhaust Jack

VEHICLE RECOVERY ACCESSORIES