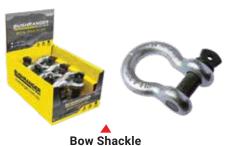

### ADVENTURE RANGE ACCESSORIES

Winch Extension Strap

Snatch Strap

Tree Trunk Protector

Hitch & Shackle Combo

Tow Hook With Keeper

**◀** Exhaust Jack

VEHICLE RECOVERY ACCESSORIES