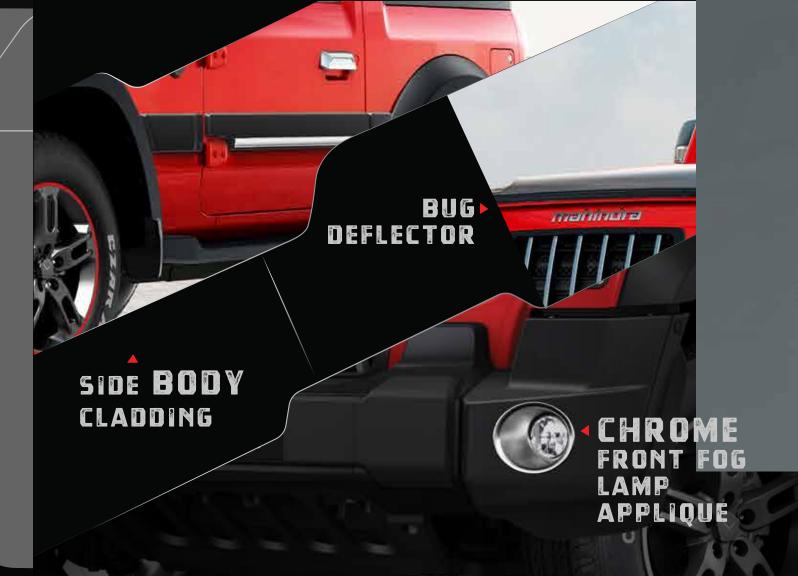

### DARKLORD

Piano Black Headlamp Appliques

Side & Back Shoulder Appliques

Piano Black Mirror Appliques/

Front Bumper Cladding

Front Grille Add On

TYR/AIR

Front Bumper Air Dam Kit/

Wheel Arch Cladding