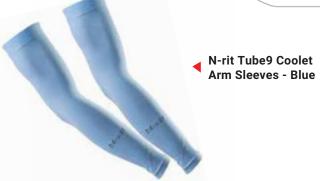

### CAMPING APPAREL

N-rit I Tech Towel Green XL 63X105 cm

N-rit Tube9 Coolet Arm Sleeves - Black

N-rit Tube9 Coolet Arm Sleeves - White

◀ N-rit Sim Band

N-rit Campack Towel 58X64 cm

N-rit Tube9 Coolet Arm Sleeves - Grey

N-rit Tube9 Coolet
Arm Sleeves - Pink