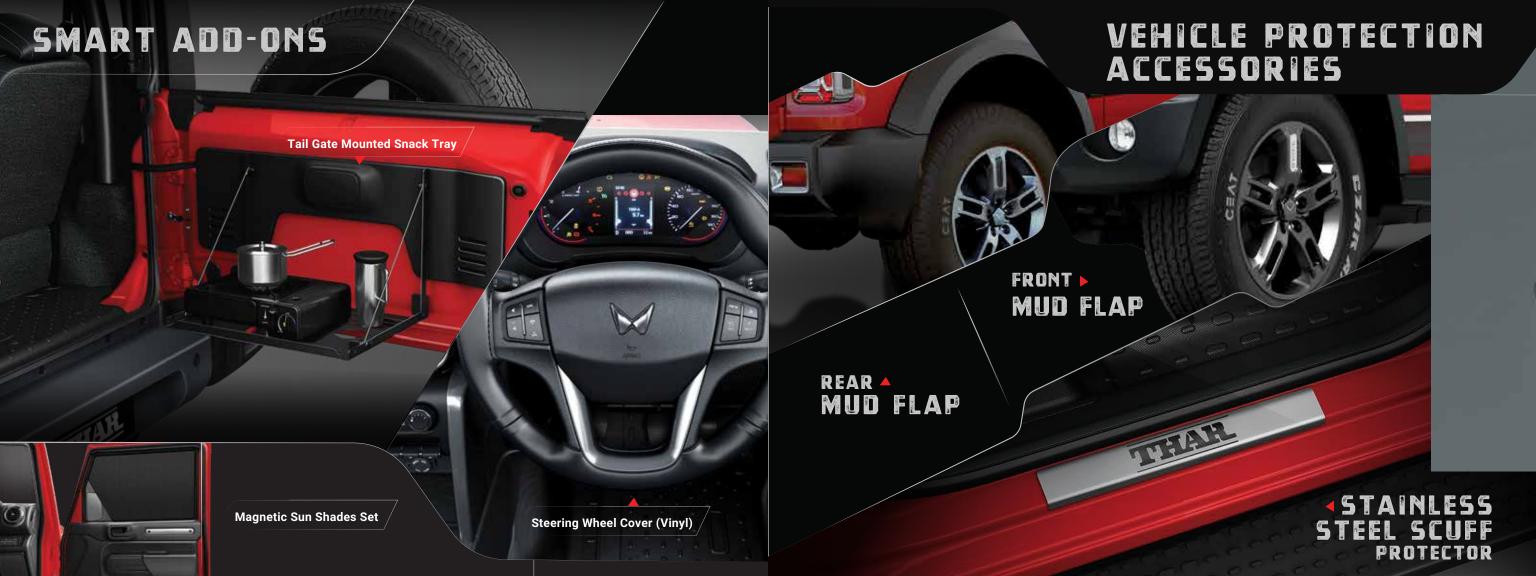

## VEHICLE PROTECTION ACCESSORIES

Moulded Mud Flaps Small

Moulded Mud Flaps Large