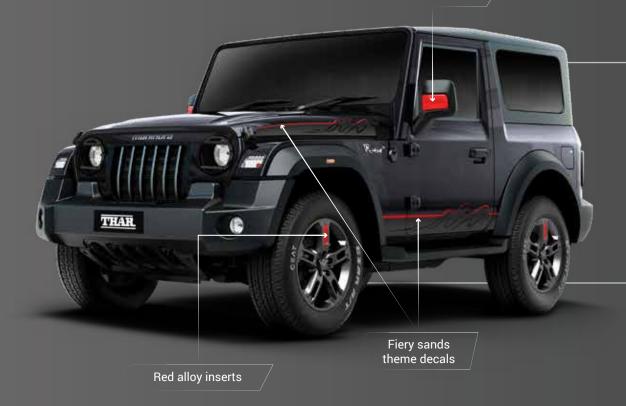

### DARKLORD



Piano Black Headlamp Appliques

Side & Back Shoulder Appliques

Piano Black Mirror Appliques/

Front Bumper Cladding

Front Grille Add On

TYR/AIR

Front Bumper Air Dam Kit/

Wheel Arch Cladding



## CHROMEHERO



Chrome Mirror Appliques

Chrome Insert Rain Visor



Chrome Headlamp Appliques

THAR



Chrome Door Handle Applique

Chrome Taillamp Appliques

Chrome Front Fog lamp Applique





Red alloy inserts



Red ORVM appliqués/









Silver ORVM appliqués /





#### LED HEAD LAMP BULB











THAR











### BODY COVER



Camouflage Body Cover

**Dual Tone Body Cover** 

**Dual Tone Body Cover** 









### ADVENTURE RANGE ACCESSORIES















Winch Extension Strap

Snatch Strap

Tree Trunk Protector









Hitch & Shackle Combo





Tow Hook With Keeper



**◀** Exhaust Jack



VEHICLE RECOVERY ACCESSORIES



### VEHICLE MAINTENANCE ACCESSORIES



Tyre Repair Kit







RV Air Compressor



Mud Tamer Mats Front



Universal Boot Saverliner



Mud Tamer Mats Rear



Dirt Blocka Mat Front



Dirt Blocka Mat Rear



Moulded Mud Flaps Small



Moulded Mud Flaps Large

## VEHICLE PROTECTION ACCESSORIES









# CAMPING ACCESSORIES EQUIPMENTS



Oxygen Sleeping Bag

Treck 200 Sleeping Bag