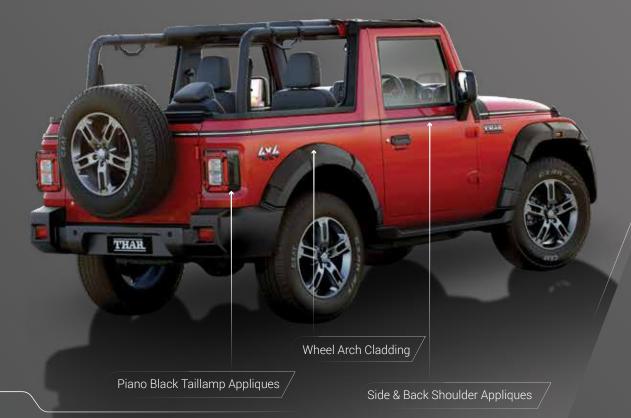

### DARKLORD



Piano Black Headlamp Appliques

Side & Back Shoulder Appliques

Piano Black Mirror Appliques/

Front Bumper Cladding

Front Grille Add On

TYR/AIR

Front Bumper Air Dam Kit/

Wheel Arch Cladding



## CHROMEHERO



Chrome Mirror Appliques

Chrome Insert Rain Visor



Chrome Headlamp Appliques

THAR



Chrome Door Handle Applique

Chrome Taillamp Appliques

Chrome Front Fog lamp Applique





Red alloy inserts



Red ORVM appliqués/









Silver ORVM appliqués /





#### LED HEAD LAMP BULB











THAR











### BODY COVER



Camouflage Body Cover

**Dual Tone Body Cover** 

**Dual Tone Body Cover** 









### ADVENTURE RANGE ACCESSORIES















Winch Extension Strap

Snatch Strap

Tree Trunk Protector









Hitch & Shackle Combo





Tow Hook With Keeper



**◀**