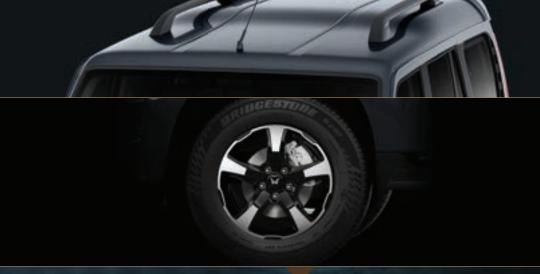

#### **Roof Rails**

Spoiler

Front Bumper Add On

Diamond Cut Alloy Wheel (43.18 cm)

Front Bumper Add On

**Alloy Wheels** 