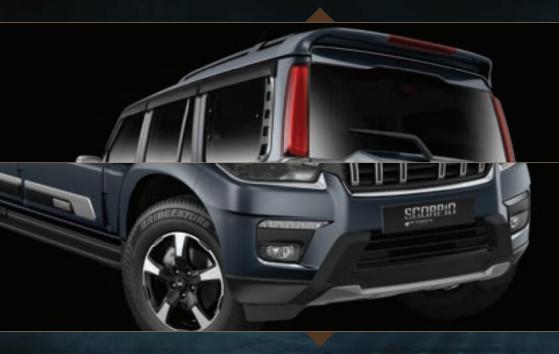

### Spoiler

#### **Roof Rails**

Spoiler

Front Bumper Add On

Diamond Cut Alloy Wheel (43.18 cm)

Front Bumper Add On

**Alloy Wheels** 