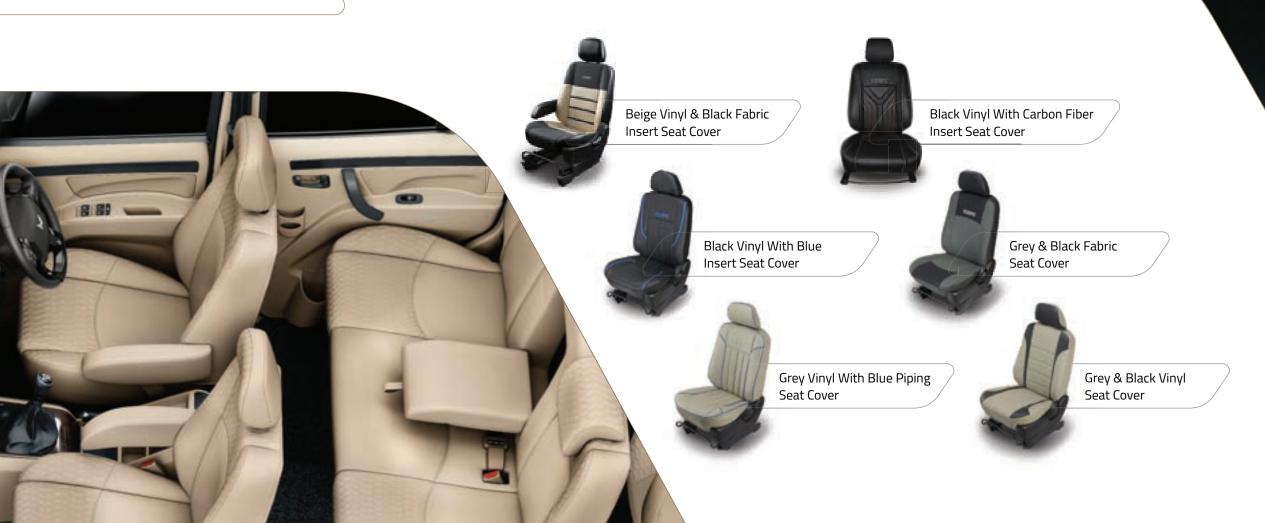

## Classic Example of Power.







Chrome Front Grill Applique

Chrome Front Bumper Upper Applique

Chrome Door Handle Applique

Chrome ORVM Applique

Chrome Side Indicator Applique

Chrome Hood Scoop Applique

Chrome Head Lamp Applique

Chrome Fog Lamp Applique Set

Chrome Front License Plate Applique Set

SCORPIO



#### Rain Visor

#### Rear Bumper Protector



### Spoiler

#### **Roof Rails**

Spoiler







Front Bumper Add On

Diamond Cut Alloy Wheel (43.18 cm)

Front Bumper Add On

**Alloy Wheels** 

#### **Seat Covers**





# Sunshade Rear View Camera SCORPIO Sun Shades Rear View Camera

### **Body Cover**





Silver Body Cover

Premium Body Cover



#### WHY MAHINDRA GENUINE ACCESSORIES?

Quality: Each Mahindra Genuine Accessory comes to you directly from M & M and is certified for its compatibility & reliability. Mahindra Genuine Accessories are designed & produced specifically for your car. Only Mahindra Genuine Accessories PROTECT THE CAR WARRANTY.

Convenience: We have over 300 dealerships that stock Mahindra Genuine Accessories. Select the accessories of your choice at the time of booking your SCORPIO CLASSIC and your M & M dealer will have it fitted on your vehicle before delivery to provide thecomfort of driving out in a fully accessorised/loaded car with complete confidence.

Savings: Many peopl