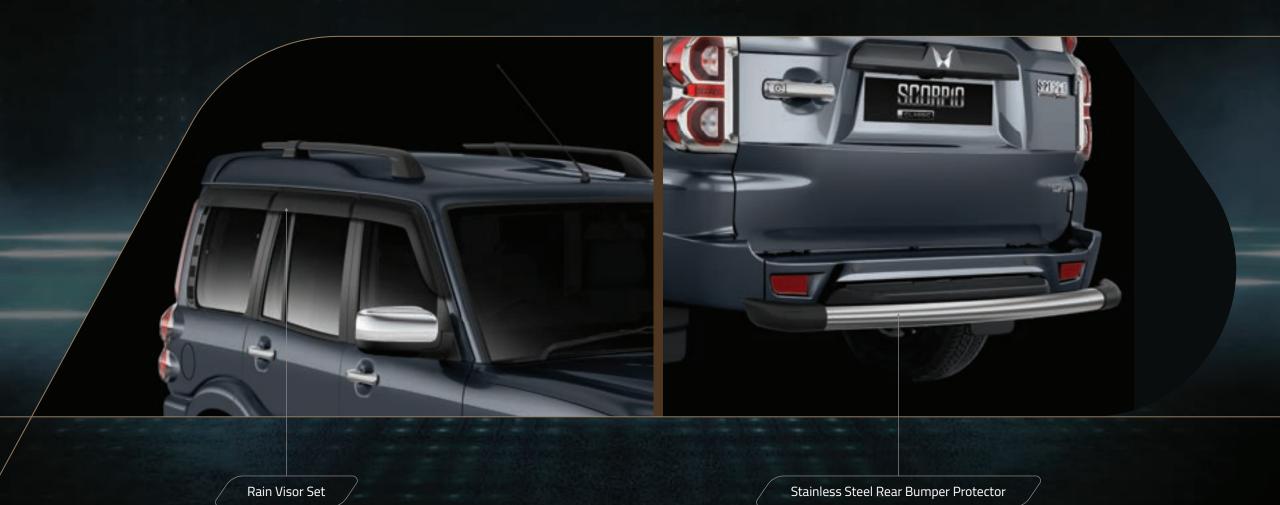

## Classic Example of Power.







Chrome Front Grill Applique

Chrome Front Bumper Upper Applique

Chrome Door Handle Applique

Chrome ORVM Applique

Chrome Side Indicator Applique

Chrome Hood Scoop Applique

Chrome Head Lamp Applique

Chrome Fog Lamp Applique Set

Chrome Front License Plate Applique Set

SCORPIO



#### Rain Visor

#### Rear Bumper Protector



### Spoiler

#### **Roof Rails**

Spoiler







Front Bumper Add On

Diamond Cut Alloy Wheel (43.18 cm)

Front Bumper Add On

**Alloy Wheels** 

#### **Seat Covers**





# Sunshade Rear View Camera SCORPIO Sun Shades Rear View Camera

### **Body Cover**





Silver Body Cover

Premium Body Cover



#### WHY MAHINDRA GENUINE ACCESSORIES?

Quality: Each Mahindra Genuine Accessory comes to you directly from M & M and is certified for its compatibility & reliability. Mahindra Genuine Accessories are designed & produced specifically for your car. Only Mahindra Genuine Accessories PROTECT THE CAR WARRANTY.

Convenience: We have over 300 dealerships that stock Mahindra Genuine Accessories. Select the accessories of your choice at the time of booking your SCORPIO CLASSIC and your M & M dealer