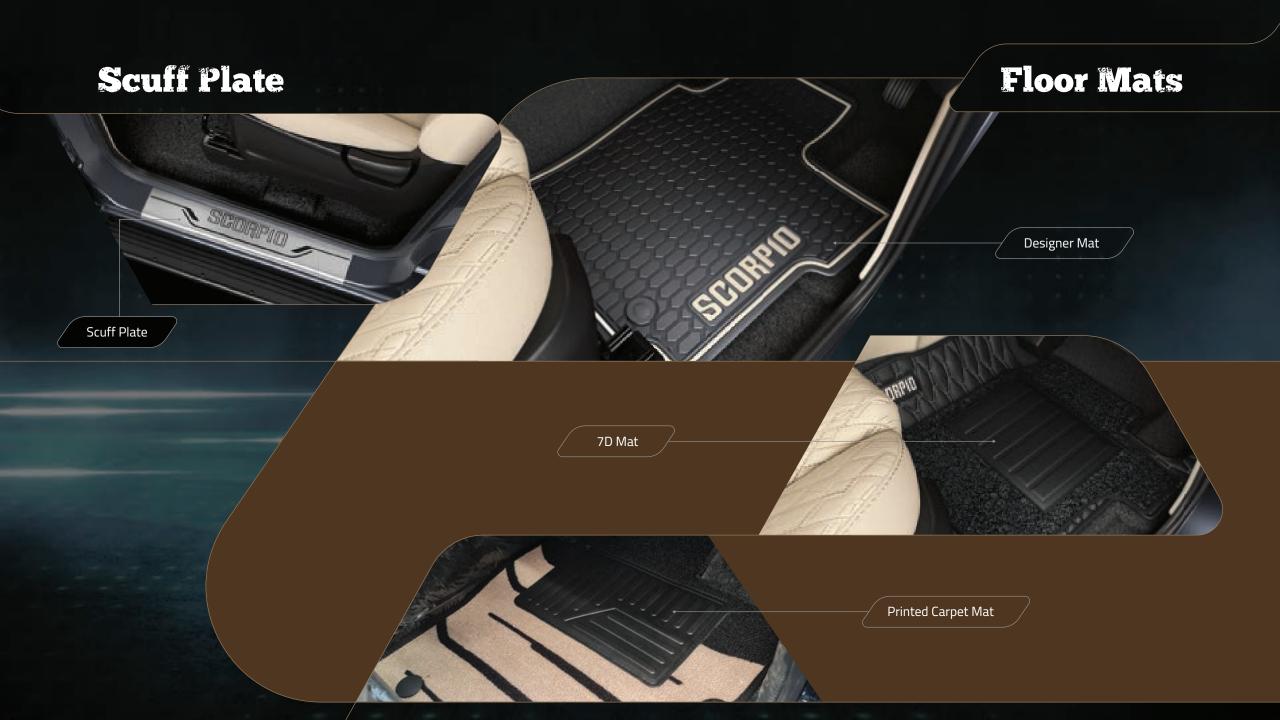

## Classic Example of Power.







Chrome Front Grill Applique

Chrome Front Bumper Upper Applique

Chrome Door Handle Applique

Chrome ORVM Applique

Chrome Side Indicator Applique

Chrome Hood Scoop Applique

Chrome Head Lamp Applique

Chrome Fog Lamp Applique Set

Chrome Front License Plate Applique Set

SCORPIO



#### Rain Visor

#### Rear Bumper Protector



### Spoiler

#### **Roof Rails**

Spoiler







Front Bumper Add On

Diamond Cut Alloy Wheel (43.18 cm)

Front Bumper Add On

**Alloy Wheels** 

#### **Seat Covers**





# Sunshade Rear View Camera SCORPIO Sun Shades Rear View Camera

### **Body Cover**





Silver Body Cover

Premium Body Cover



#### WHY MAHINDRA GENUINE ACCESSORIES?

Quality: Each Mahindra Genuine Accessory comes to you directly from M & M and is certified for its compatibility & reliability. Mahindra Genuine Accessories are designed & produced specifically for your car. Only Mahindra Genuine Accessories PROTECT THE CAR WARRANTY.

Convenience: We have over 300 dealerships that stock Mahindra Genuine Accessories. Select the accessories of your choice at the time of booking your SCORPIO CLASSIC and your M & M dealer will have it fitted on your vehicle before delivery to provide thecomfort of driving out in a fully accessorised/loaded car with complete confidence.

Savings: Many people