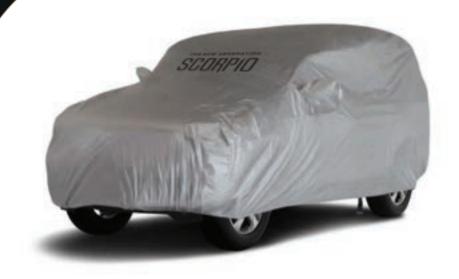

## Classic Example of Power.







Chrome Front Grill Applique

Chrome Front Bumper Upper Applique

Chrome Door Handle Applique

Chrome ORVM Applique

Chrome Side Indicator Applique

Chrome Hood Scoop Applique

Chrome Head Lamp Applique

Chrome Fog Lamp Applique Set

Chrome Front License Plate Applique Set

SCORPIO



#### Rain Visor

#### Rear Bumper Protector



### Spoiler

#### **Roof Rails**

Spoiler







Front Bumper Add On

Diamond Cut Alloy Wheel (43.18 cm)

Front Bumper Add On

**Alloy Wheels** 

#### **Seat Covers**





# Sunshade Rear View Camera SCORPIO Sun Shades Rear View Camera

### **Body Cover**





Silver Body Cover

Premium Body Cover



#### WHY MAHINDRA GENUINE ACCESSORIES?

Quality: Each Mahindra Genuine Accessory comes to you directly from M & M and is certified for its compatibility & reliability. Mahindra Genuine Accessories are designed & produced specifically for your car. Only Mahindra Genuine Accessories PROTECT THE CAR WARRANTY.

Convenience: We have over 300 dealerships that stock Mahindra Genuine Accessories. Select the accessories of your choice at the time of booking your SCORPIO CLASSIC and your M & M dealer will have it fitted on your vehicle before delivery to provide thecomfort of driving out in a fully accessorised/loaded car with complete confidence.

Savings: Many people accept the risk of buying accessories of questionable origin or quality when they don't