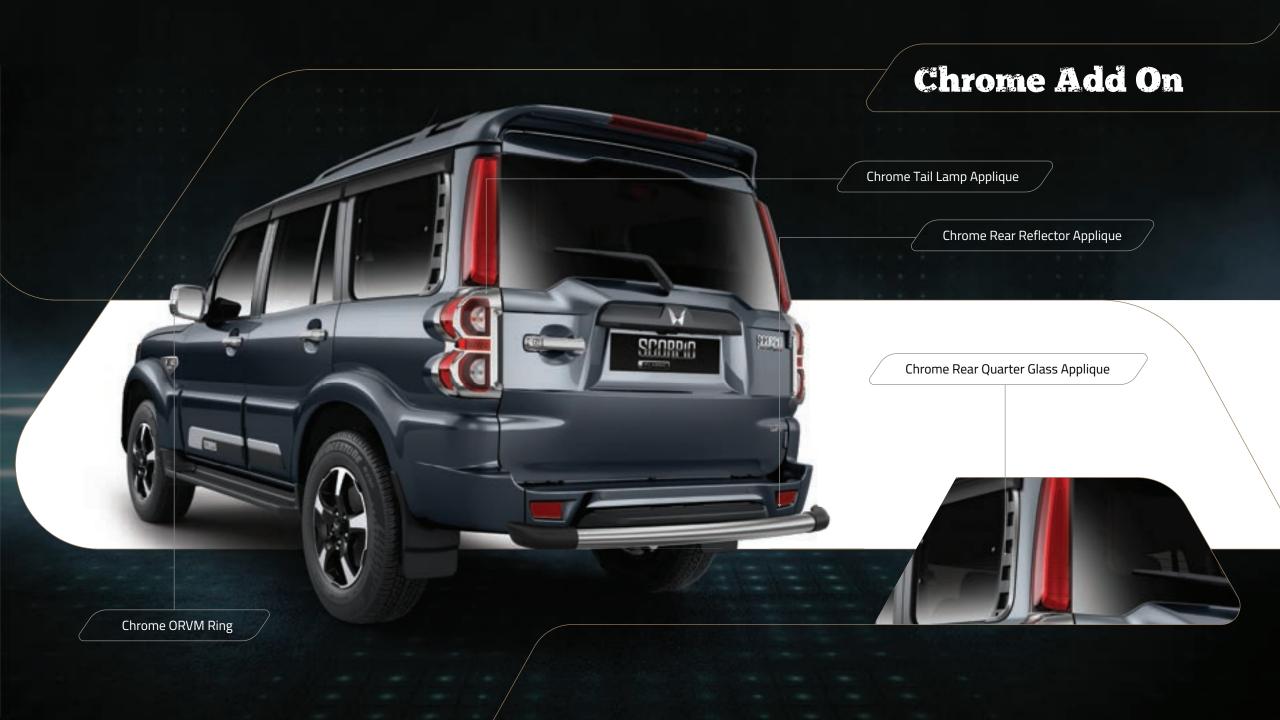

## Classic Example of Power.

Chrome Front Grill Applique

Chrome Front Bumper Upper Applique

Chrome Door Handle Applique

Chrome ORVM Applique

Chrome Side Indicator Applique

Chrome Hood Scoop Applique

Chrome Head Lamp Applique

Chrome Fog Lamp Applique Set

Chrome Front License Plate Applique Set

SCORPIO