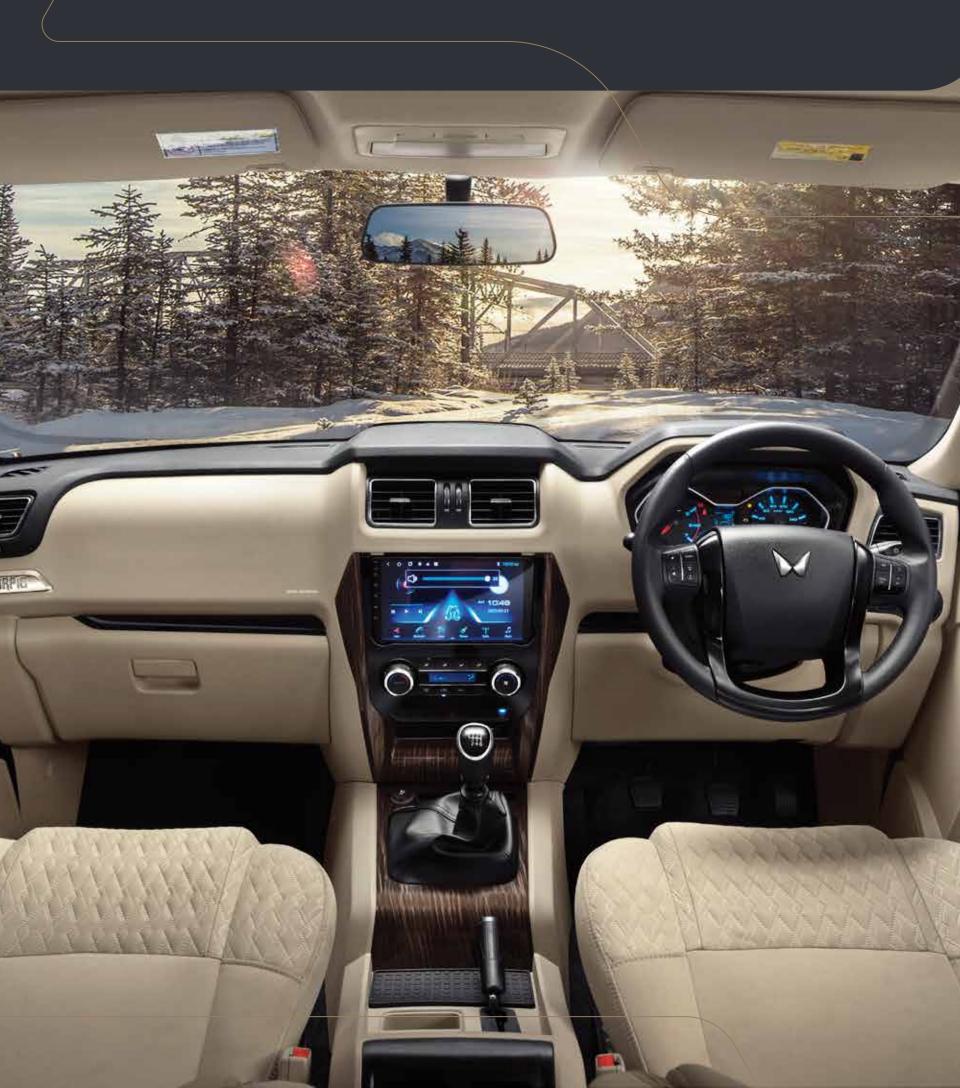

# Ine Inne Beauty of the Beast.

The new Scorpio Classic is as cosy on the inside as it is tough on the outside.

- NEW 2-TONE BEIGE BLACK INTERIORS
  - MODERN FABRIC UPHOLSTERY
    - 2<sup>ND</sup> ROW SEATS WITH VERSATILE FOLD & TUMBLE

FAUX LEATHER STEERING WHEEL COVER

BIGGER 22.86 cm INFOTAINMENT WITH PHONE MIRRORING