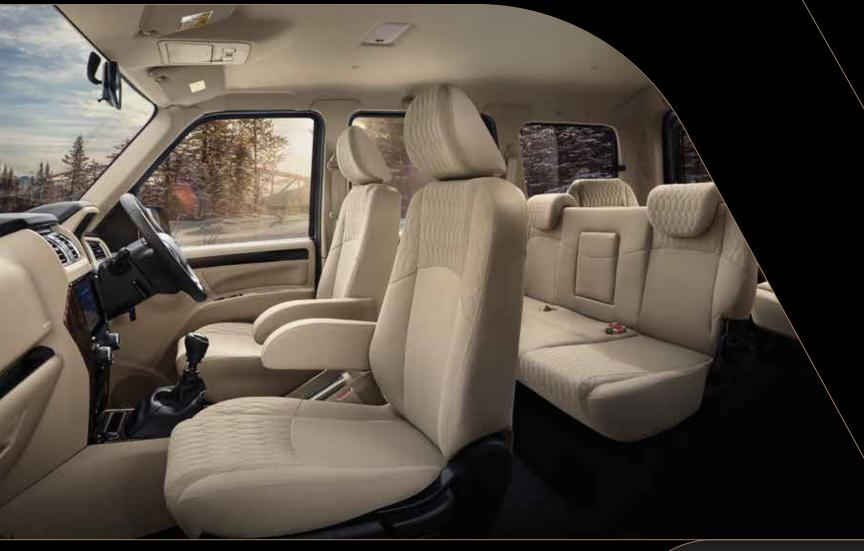

# Ine Inne Beauty of the Beast.

The new Scorpio Classic is as cosy on the inside as it is tough on the outside.

- NEW 2-TONE BEIGE BLACK INTERIORS
  - MODERN FABRIC UPHOLSTERY
    - 2<sup>ND</sup> ROW SEATS WITH VERSATILE FOLD & TUMBLE

| COMFORT AND CONVENIENCE                          | Classic S                          | Classic S11                          |
|--------------------------------------------------|------------------------------------|--------------------------------------|
| 2nd Row AC Vents                                 | ✓                                  | <b>✓</b>                             |
| Height Adjuster<br>on Driver Seat                | *                                  | <b>√</b>                             |
| Audio & Cruise Control<br>on Steering Wheel      | *                                  | ✓                                    |
| Arm Rest Front Seats                             | *                                  | ✓                                    |
| Seat Upholstery                                  | Vinyl                              | Fabric                               |
| Faux Leather Steering Wheel                      | *                                  | ✓                                    |
| Seating Options                                  | 7- Side Facing /<br>9- Side Facing | 7- Captain Chair /<br>7- Side Facing |
| 3rd Row Removable Seats                          | *                                  | ✓ (7 - Captain<br>Chair Variant)     |
| Power Window Switches                            | Console                            | On Door Trim                         |
| Anti-pinch & Auto roll-up<br>Smart Driver Window | ×                                  | <b>√</b>                             |
| Extended Power Window                            | ×                                  | ✓                                    |
| Roof Mounted Sunglass Holder                     | ×                                  | ✓                                    |
| 1-Touch Lane Change Indicator                    | ✓                                  | ✓                                    |
| Tilt Steering                                    | ✓                                  | ✓                                    |
| 12V Power Outlet (Front Row)                     | ✓                                  | ✓                                    |
| Rear Wash & Wipe<br>(Aeroblade Wiper)            | *                                  | ~                                    |
| Rear Demister                                    | ×                                  | ✓                                    |
| Central Locking                                  | Manual                             | Remote                               |
| Follow-me-home Headlamps                         | *                                  | ✓                                    |
| Lead-me-to-vehicle Headlamps                     | *                                  | ✓                                    |
| Hydraulic Assisted Bonnet                        | ✓                                  | ✓                                    |
| Headlamp Levelling Switch                        | ✓                                  | ✓                                    |
| Foot Step                                        | *                                  | ✓                                    |
| Roof Lamp                                        | ✓                                  | ✓                                    |
| Mobile Pocket in Centre<br>Console               | ✓                                  | ✓                                    |
| Bottle Holder and Cup Holder                     | ×                                  | ✓                                    |