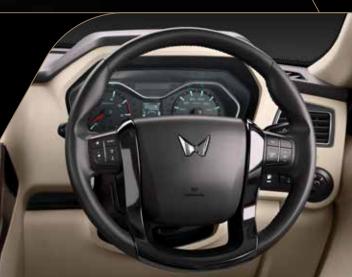

FAUX LEATHER STEERING WHEEL COVER

BIGGER 22.86 cm INFOTAINMENT WITH PHONE MIRRORING

| COMFORT AND CONVENIENCE                          | Classic S                          | Classic S11                          |
|--------------------------------------------------|------------------------------------|--------------------------------------|
| 2nd Row AC Vents                                 | ✓                                  | <b>✓</b>                             |
| Height Adjuster<br>on Driver Seat                | *                                  | <b>√</b>                             |
| Audio & Cruise Control<br>on Steering Wheel      | *                                  | ✓                                    |
| Arm Rest Front Seats                             | *                                  | ✓                                    |
| Seat Upholstery                                  | Vinyl                              | Fabric                               |
| Faux Leather Steering Wheel                      | *                                  | ✓                                    |
| Seating Options                                  | 7- Side Facing /<br>9- Side Facing | 7- Captain Chair /<br>7- Side Facing |
| 3rd Row Removable Seats                          | *                                  | ✓ (7 - Captain<br>Chair Variant)     |
| Power Window Switches                            | Console                            | On Door Trim                         |
| Anti-pinch & Auto roll-up<br>Smart Driver Window | ×                                  | <b>√</b>                             |
| Extended Power Window                            | ×                                  | ✓                                    |
| Roof Mounted Sunglass Holder                     | ×                                  | ✓                                    |
| 1-Touch Lane Change Indicator                    | ✓                                  | ✓                                    |
| Tilt Steering                                    | ✓                                  | ✓                                    |
| 12V Power Outlet (Front Row)                     | ✓                                  | ✓                                    |
| Rear Wash & Wipe<br>(Aeroblade Wiper)            | *                                  | ~                                    |
| Rear Demister                                    | ×                                  | ✓                                    |
| Central Locking                                  | Manual                             | Remote                               |
| Follow-me-home Headlamps                         | *                                  | ✓                                    |
| Lead-me-to-vehicle Headlamps                     | *                                  | ✓                                    |
| Hydraulic Assisted Bonnet                        | ✓                                  | ✓                                    |
| Headlamp Levelling Switch                        | ✓                                  | ✓                                    |
| Foot Step                                        | *                                  | ✓                                    |
| Roof Lamp                                        | ✓                                  | ✓                                    |
| Mobile Pocket in Centre<br>Console               | ✓                                  | ✓                                    |
| Bottle Holder and Cup Holder                     | ×                                  | ✓                                    |