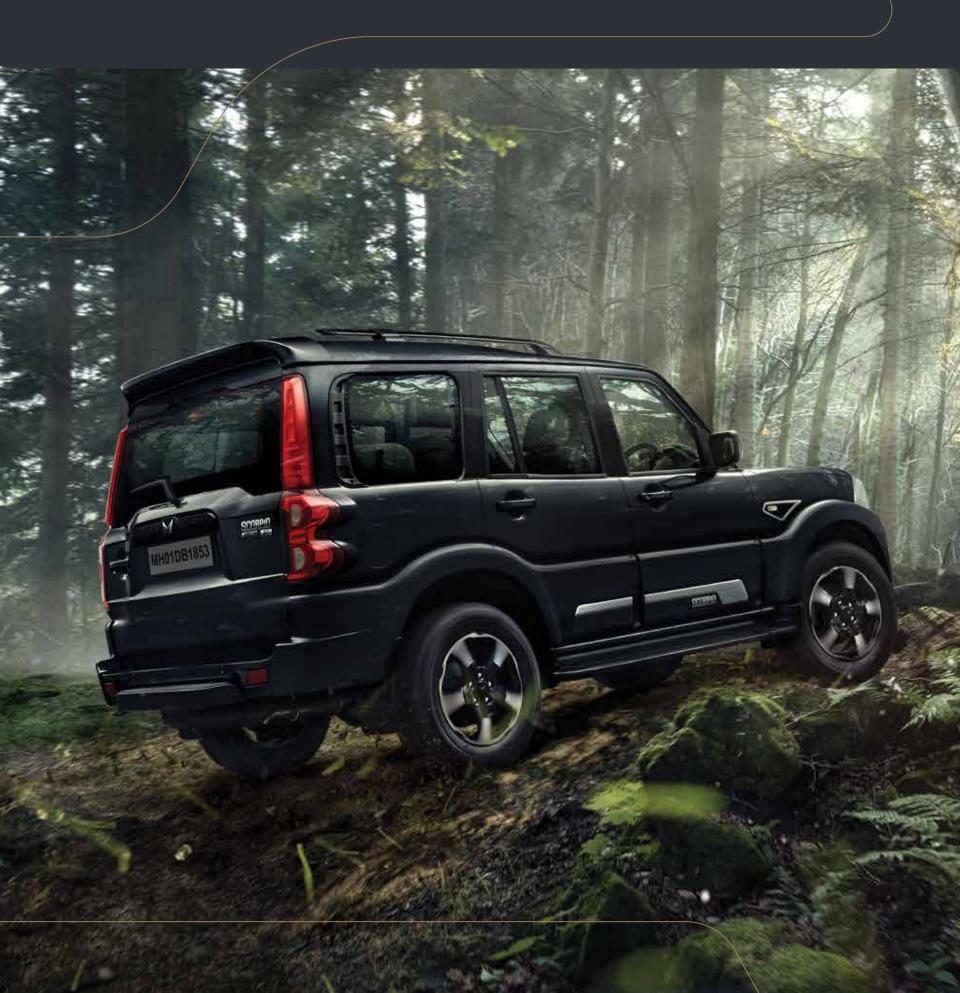

# Decades later, still nothing else will do. Scorpio Classic.

- BOLD NEW FRONT FASCIA FEATURING THE BRAND NEW TWIN PEAKS LOGO FOR A COMMANDING ROAD PRESENCE
- MUSCULAR BONNET WITH A HOOD SCOOP
- SIGNATURE TOWER LED TAIL LAMPS

NEW 43.18 cm DIAMOND CUT ALLOY WHEELS

MUSCULAR SIGNATURE SIDE CLADDING

PROJECTOR HEADLAMPS - WITH LED EYEBROWS

DAYTIME RUNNING LAMPS