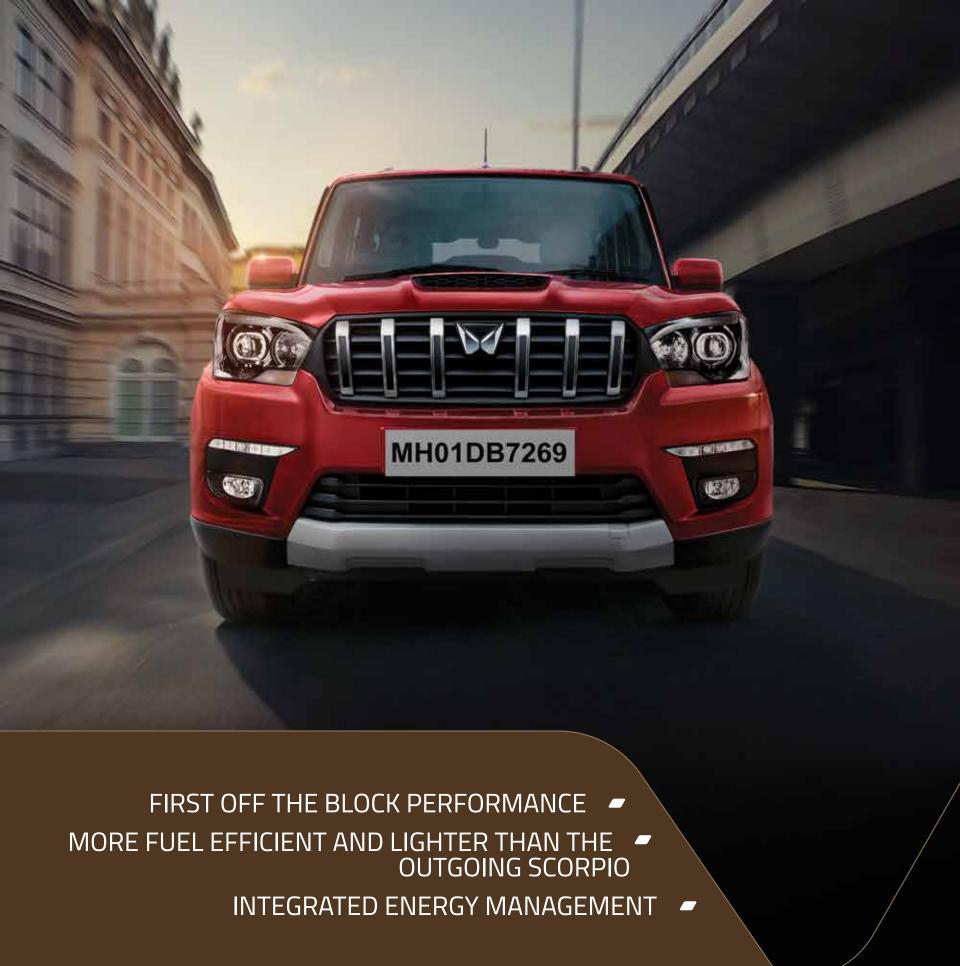

# Decades later, still nothing else will do. Scorpio Classic.

- BOLD NEW FRONT FASCIA FEATURING THE BRAND NEW TWIN PEAKS LOGO FOR A COMMANDING ROAD PRESENCE
- MUSCULAR BONNET WITH A HOOD SCOOP
- SIGNATURE TOWER LED TAIL LAMPS