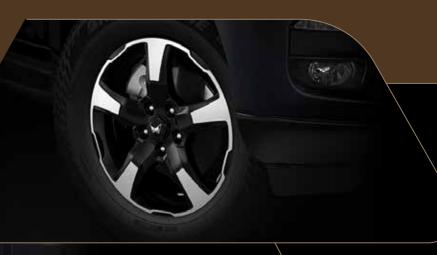

NEW 43.18 cm DIAMOND CUT ALLOY WHEELS

MUSCULAR SIGNATURE SIDE CLADDING

PROJECTOR HEADLAMPS - WITH LED EYEBROWS

DAYTIME RUNNING LAMPS