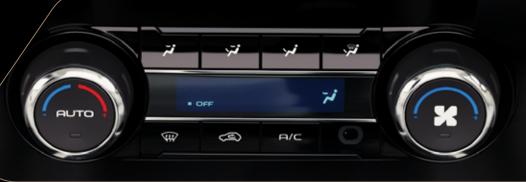

| BUILT-IN TECHNOLOGY                                                                            | Classic S | Classic S11            |
|------------------------------------------------------------------------------------------------|-----------|------------------------|
| Static Bending Technology in<br>Headlamps                                                      | ×         | <b>✓</b>               |
| 22.86 cm Touch Screen<br>Infotainment With Bluetooth/<br>USB/Aux and Phone Screen<br>Mirroring | ×         | <b>√</b>               |
| Intellipark                                                                                    | ✓         | ✓                      |
| Micro Hybrid Technology                                                                        | ✓         | ✓                      |
| Gear Shift Indicator                                                                           | ×         | ✓                      |
| Fully Automatic Temperature<br>Control (FATC)                                                  | ×         | ✓                      |
| ORVM's Adjustment                                                                              | Manual    | Electric<br>Adjustment |
| Speakers & Tweeters                                                                            | ×         | ✓                      |