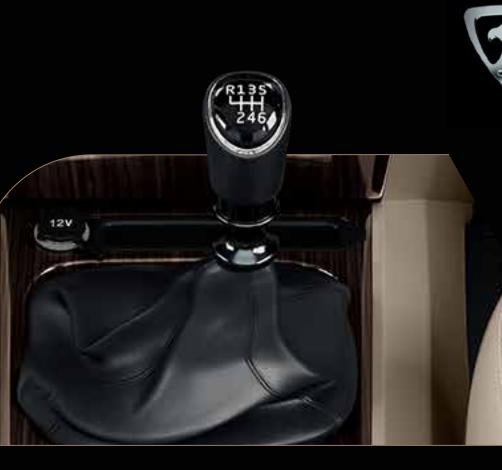

TWIN PEAKS LOGO FOR A COMMANDING ROAD PRESENCE
- MUSCULAR BONNET WITH A HOOD SCOOP
- SIGNATURE TOWER LED TAIL LAMPS

NEW 43.18 cm DIAMOND CUT ALLOY WHEELS



MUSCULAR SIGNATURE SIDE CLADDING

PROJECTOR HEADLAMPS - WITH LED EYEBROWS

DAYTIME RUNNING LAMPS



# Ine Inne Beauty of the Beast.

The new Scorpio Classic is as cosy on the inside as it is tough on the outside.







- NEW 2-TONE BEIGE BLACK INTERIORS
  - MODERN FABRIC UPHOLSTERY
    - 2<sup>ND</sup> ROW SEATS WITH VERSATILE FOLD & TUMBLE



FAUX LEATHER STEERING WHEEL COVER





BIGGER 22.86 cm INFOTAINMENT WITH PHONE MIRRORING

### Lower Mewar Clets Old

There's power that goes to the head. And then there's power that goes to the heart. With Scorpio Classic's new refined engine, we leave it for you to decide where it goes.









POWERFUL 97 kW MHAWK ENGINE WITH 300 Nm TORQUE

NEW 6-SPEED CABLE SHIFT TRANSMISSION

MICRO HYBRID TECHNOLOGY



## Play It Safe.

Safety takes the front seat in the new Scorpio Classic. With features like ABS, airbags and assistive sensors be rest assured that you're in safe hands.









**DUAL AIRBAGS** FOR THE DRIVER & PASSENGER



### VARIANTS MATRIX

|             | 7SF | 9SF | 7CC |
|-------------|-----|-----|-----|
| Classic S   | ✓   | ✓   | ×   |
| Classic S11 | ✓   | ×   | ✓   |

### COLOR MATRIX

|             | Galaxy Grey | Diamond White | Stealth Black | Everest White | Red Rage |
|-------------|-------------|---------------|---------------|---------------|----------|
| Classic S   | <b>√</b>    | <b>√</b>      | <b>√</b>      | ×             | ×        |
| Classic S11