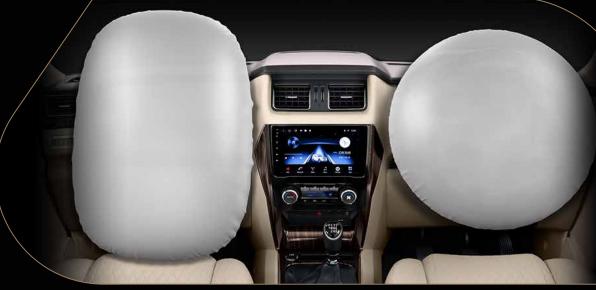

## Play It Safe.

Safety takes the front seat in the new Scorpio Classic. With features like ABS, airbags and assistive sensors be rest assured that you're in safe hands.

**DUAL AIRBAGS** FOR THE DRIVER & PASSENGER