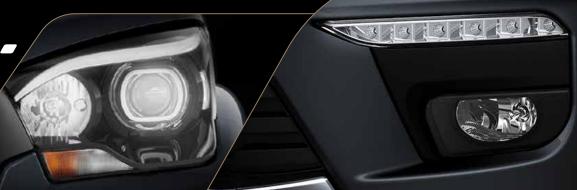

NEW 43.18 cm DIAMOND CUT ALLOY WHEELS

MUSCULAR SIGNATURE SIDE CLADDING

PROJECTOR HEADLAMPS - WITH LED EYEBROWS

DAYTIME RUNNING LAMPS