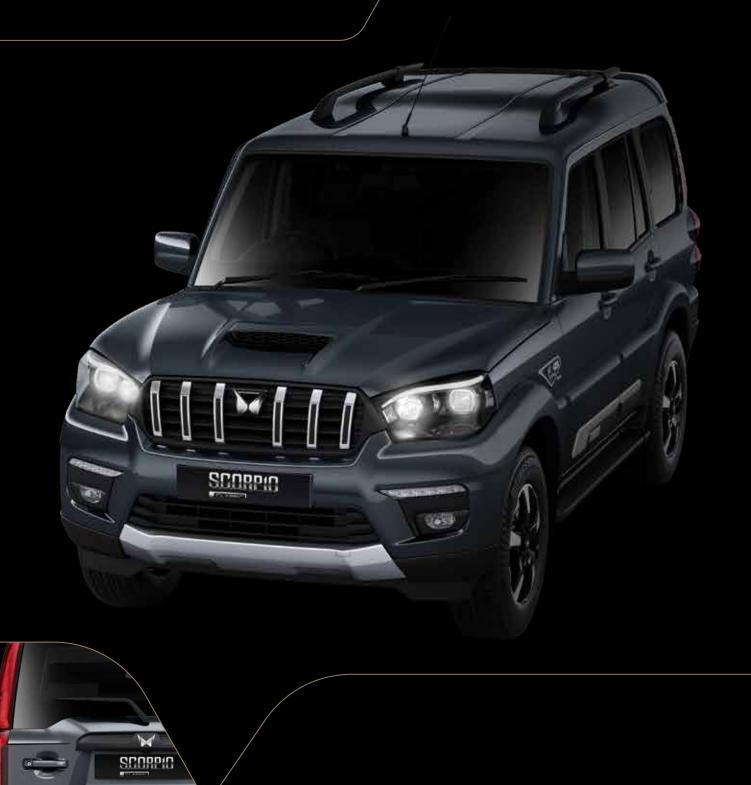

# Decades later, still nothing else will do. Scorpio Classic.

- BOLD NEW FRONT FASCIA FEATURING THE BRAND NEW TWIN PEAKS LOGO FOR A COMMANDING ROAD PRESENCE
- MUSCULAR BONNET WITH A HOOD SCOOP
- SIGNATURE TOWER LED TAIL LAMPS

NEW 43.18 cm DIAMOND CUT ALLOY WHEELS

MUSCULAR SIGNATURE SIDE CLADDING

PROJECTOR HEADLAMPS - WITH LED EYEBROWS

DAYTIME RUNNING LAMPS