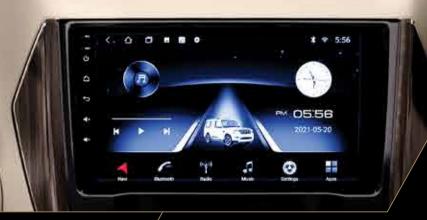

FAUX LEATHER STEERING WHEEL COVER

BIGGER 22.86 cm INFOTAINMENT WITH PHONE MIRRORING

| BUILT-IN TECHNOLOGY                                                                            | Classic S | Classic S11            |
|------------------------------------------------------------------------------------------------|-----------|------------------------|
| Static Bending Technology in<br>Headlamps                                                      | ×         | <b>✓</b>               |
| 22.86 cm Touch Screen<br>Infotainment With Bluetooth/<br>USB/Aux and Phone Screen<br>Mirroring | ×         | <b>√</b>               |
| Intellipark                                                                                    | ✓         | ✓                      |
| Micro Hybrid Technology                                                                        | ✓         | ✓                      |
| Gear Shift Indicator                                                                           | ×         | ✓                      |
| Fully Automatic Temperature<br>Control (FATC)                                                  | ×         | ✓                      |
| ORVM's Adjustment                                                                              | Manual    | Electric<br>Adjustment |
| Speakers & Tweeters                                                                            | ×         | ✓                      |