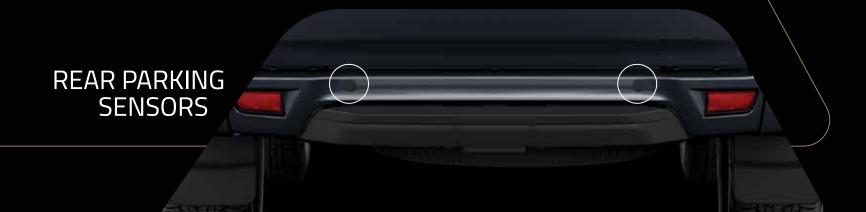

## Play It Safe.

Safety takes the front seat in the new Scorpio Classic. With features like ABS, airbags and assistive sensors be rest assured that you're in safe hands.

**DUAL AIRBAGS** FOR THE DRIVER & PASSENGER