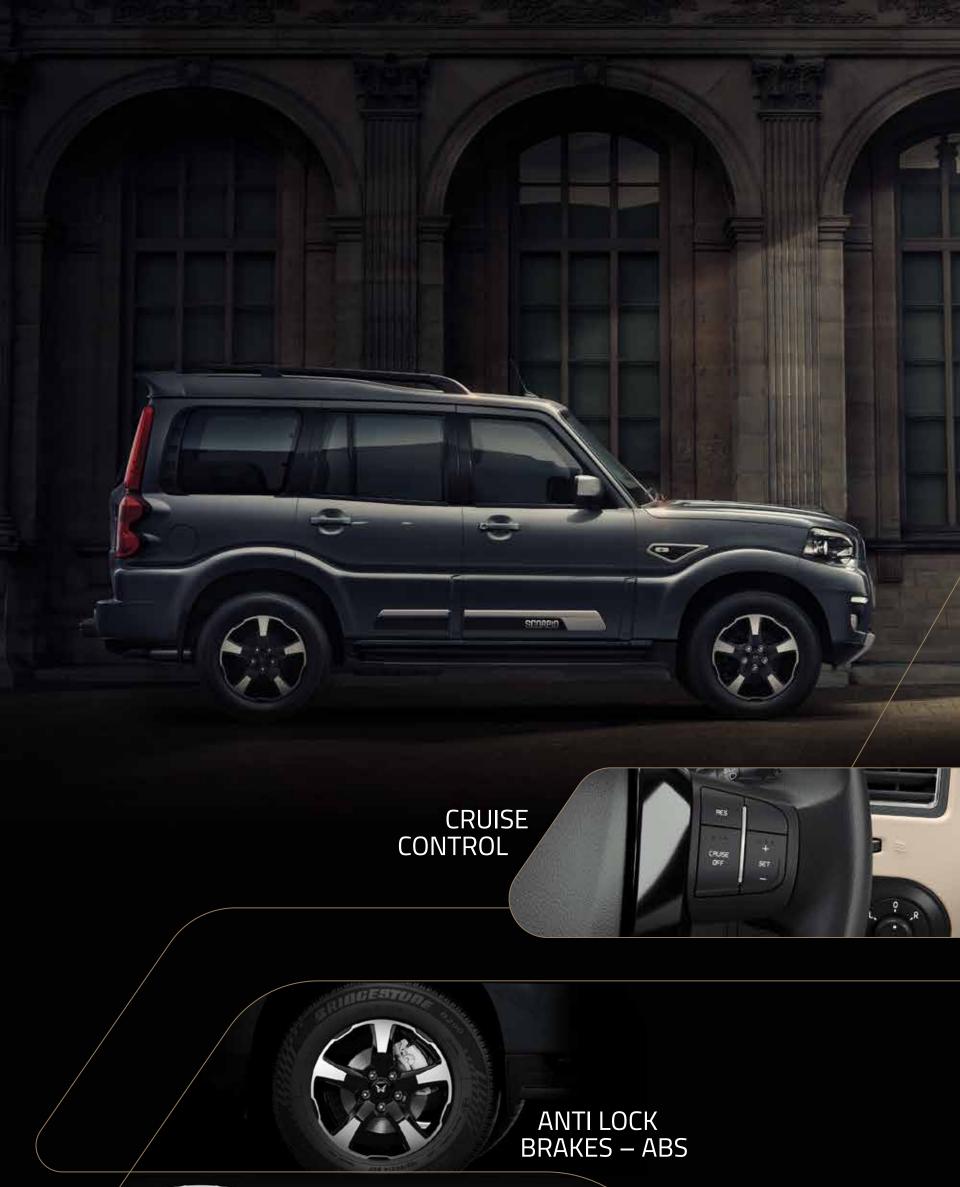

# Decades later, still nothing else will do. Scorpio Classic.

- BOLD NEW FRONT FASCIA FEATURING THE BRAND NEW TWIN PEAKS LOGO FOR A COMMANDING ROAD PRESENCE
- MUSCULAR BONNET WITH A HOOD SCOOP
- SIGNATURE TOWER LED TAIL LAMPS

NEW 43.18 cm DIAMOND CUT ALLOY WHEELS

MUSCULAR SIGNATURE SIDE CLADDING

PROJECTOR HEADLAMPS - WITH LED EYEBROWS

DAYTIME RUNNING LAMPS